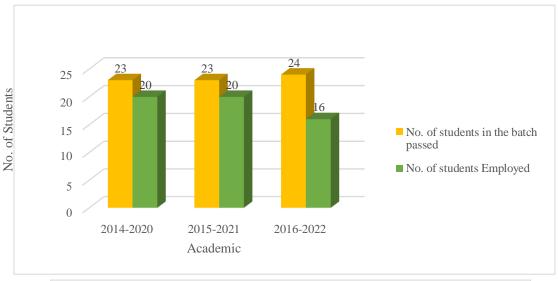

patients in front of doctors and preceptors. Apart from this student were provided several training modules on personality development and communication skills. We at Aditya College of Pharmacy also inculcated the importance of research and development among our students so thatthey do research works in clinical field and then publish the same in various pharmacy scientific journals. With all the above rigorous experiential training and learning for five years our students started to feel confident about themselves and their profession and they were ready to face job interviews with positive intent. As expected, the first batch (2014-2020) and second batch (2015-2020) passed out with flying colours and maximum of them got placed in leading clinical researchorganisations or hospitals of India with good annual package.

Continuing with the trend more students got job placement from 2014-2020, 2015-2021 batch and from 2016-2022 batch which passed out in October, 2022, 16 students among 24 students have already secured jobs till date with many more success stories to come.

### 5. Evidence of Success

| Pharm. D<br>Batch | Academic<br>Year | Period of visits          | No. of students benefitted | Training/ Clerkship/ | Students<br>Employed | Employment % |
|-------------------|------------------|---------------------------|----------------------------|----------------------|----------------------|--------------|
|                   |                  |                           | benefitteu                 | Internship           |                      |              |
| 2014-2020         | 2015-2016        | 16.09.2015 to             | 23                         | Training             | 20                   | 87 %         |
|                   |                  | 27.04.2016                |                            |                      |                      |              |
|                   | 2016-2017        | (Wednesday) 20.10.2016 to | 23                         | Training             |                      |              |
|                   | 2010-2017        | 18.03.2017                | 23                         | Training             |                      |              |
|                   |                  | (Thursday and             |                            |                      |                      |              |
|                   |                  | Saturday)                 |                            |                      |                      |              |
|                   | 2017-2018        | 16/10/2017 to             | 23                         | Training             |                      |              |
|                   |                  | 03/03/2018                |                            |                      |                      |              |
|                   |                  | (Monday,                  |                            |                      |                      |              |
|                   |                  | Tuesday,                  |                            |                      |                      |              |
|                   |                  | Friday,                   |                            |                      |                      |              |
|                   |                  | Saturday)                 |                            |                      |                      |              |
|                   | 2018-2019        | 17/09/2018 to             | 23                         | Clerkship            |                      |              |
|                   |                  | 23/03/2019                |                            |                      |                      |              |
|                   |                  | (Six months)              |                            |                      |                      |              |
|                   |                  |                           |                            |                      |                      |              |
|                   | 2019-2020        | 24/06/2019 to             | 23                         | Internship           |                      |              |
|                   |                  | 23/06/2020                |                            |                      |                      |              |
|                   |                  | (One Year)                |                            |                      |                      |              |

| Pharm.  | Academic  | Period of visits | No. of     | Training/  | Students | Employment |
|---------|-----------|------------------|------------|------------|----------|------------|
| D Batch | Year      |                  | students   | Clerkship/ | Employed | %          |
|         |           |                  | benefitted | Internship |          |            |
| 2015-   | 2016-2017 | 25.10.2016 to    | 23         | Training   | 20       | 87 %       |
| 2021    |           | 28.03.2017       |            |            |          |            |
|         |           | (Tuesday)        |            |            |          |            |
|         | 2017-2018 | 18.10.2017 to    | 23         | Training   |          |            |
|         |           | 01.03.2018       |            |            |          |            |
|         |           | (Monday,         |            |            |          |            |
|         |           | Wednesday,       |            |            |          |            |
|         |           | Thursday)        |            |            |          |            |
|         | 2018-2019 | 17.09.2018 to    | 23         | Training   |          |            |
|         |           | 02.03.2019       |            |            |          |            |
|         |           | (Monday, Friday, |            |            |          |            |
|         |           | Saturday)        |            |            |          |            |
|         | 2019-2020 | 16.09.2019 to    | 23         | Clerkship  |          |            |
|         |           | 21.03.2020       |            |            |          |            |
|         |           | (Six months)     |            |            |          |            |
|         | 2020-2021 | 02.11.2020 to    | 23         | Internship |          |            |
|         |           | 30.10.2021       |            | _          |          |            |
|         |           | (One Year)       |            |            |          |            |

| Pharm.  | Academic  | Period of Clinical | No. of                 | Training/                | Students              | Employment |
|---------|-----------|--------------------|------------------------|--------------------------|-----------------------|------------|
| D Batch | Year      | visits             | students<br>benefitted | Clerkship/<br>Internship | employed<br>till date | %          |
| 2016-   | 2017-2018 | 17.10.2017 to      | 24                     | Training                 | 16                    | 67 %       |
| 2022    |           | 29.03.2018         |                        |                          |                       |            |
|         |           | (Tuesday &         |                        |                          |                       |            |
|         |           | Thursday)          |                        |                          |                       |            |
|         | 2018-2019 | 19.09.2018 to      | 24                     | Training                 |                       |            |
|         |           | 01.03.2019         |                        |                          |                       |            |
|         |           | (Wednesday,        |                        |                          |                       |            |
|         |           | Thursday, Friday)  |                        |                          |                       |            |
|         | 2019-2020 | 16.09.2019 to      | 24                     | Training                 |                       |            |
|         |           | 29.02.2020         |                        |                          |                       |            |
|         |           | (Monday, Friday,   |                        |                          |                       |            |
|         |           | Saturday)          |                        |                          |                       |            |
|         | 2020-2021 | 1.2.2021 to        | 24                     | Clerkship                |                       |            |
|         |           | 30.6.2021          |                        |                          |                       |            |
|         | 2021-2022 | 11.10.2021 to      | 24                     | Internship               |                       |            |
|         |           | 10.10.2022         |                        |                          |                       |            |

Pharm. D Batch

| Pharm. D  | No. of      | No. of      | No. of   | <b>Employment</b> | Average    | Average   | Overall   |
|-----------|-------------|-------------|----------|-------------------|------------|-----------|-----------|
| Batch     | students in | students in | students | Success %         | Employment | Pay Scale | average   |
|           | the batch   | the batch   | Employed |                   | Success %  | LPA       | pay scale |
|           | attended    | passed      |          |                   |            |           | LPA       |
| 2014-2020 | 23          | 23          | 20       | 87                | 80.33      | 3.69      | 3.43      |
| 2015-2021 | 23          | 23          | 20       | 87                |            | 3.12      |           |
| 2016-2022 | 24          | 24          | 16       | 67                |            | 3.50      |           |