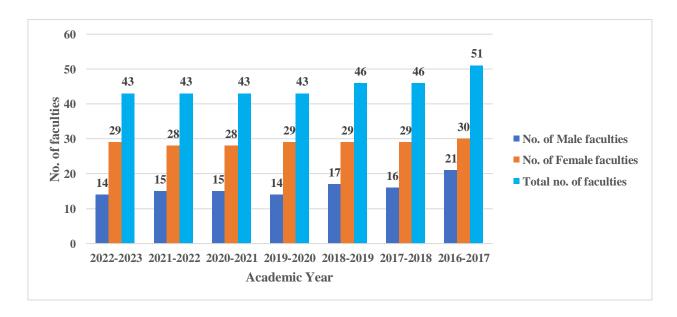

### 5. Evidence of Success

Average percentage of female faculties in last seven years is 64.14 %. The details of last seven years are as follows:

Overall Average Percentage of Female faculties from 2016-2017 to 2022-2023

| Academic<br>Year | No. of<br>Male<br>faculties | No. of<br>Female<br>faculties | Total no.<br>of<br>faculties | Percentage<br>of Male<br>faculties | Percentage<br>of Female<br>faculties | Average Percentage of Female faculties in last 7 years |
|------------------|-----------------------------|-------------------------------|------------------------------|------------------------------------|--------------------------------------|--------------------------------------------------------|
| 2022-2023        | 14                          | 29                            | 43                           | 33                                 | 67                                   | 64.14%                                                 |
| 2021-2022        | 15                          | 28                            | 43                           | 35                                 | 65                                   |                                                        |
| 2020-2021        | 15                          | 28                            | 43                           | 35                                 | 65                                   |                                                        |
| 2019-2020        | 14                          | 29                            | 43                           | 33                                 | 67                                   |                                                        |
| 2018-2019        | 17                          | 29                            | 46                           | 37                                 | 63                                   |                                                        |
| 2017-2018        | 16                          | 29                            | 46                           | 37                                 | 63                                   |                                                        |
| 2016-2017        | 21                          | 30                            | 51                           | 41                                 | 59                                   |                                                        |