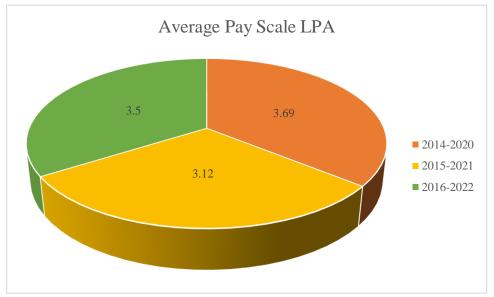

Pharm. D Batch

| Pharm. D  | No. of      | No. of      | No. of   | <b>Employment</b> | Average    | Average   | Overall   |
|-----------|-------------|-------------|----------|-------------------|------------|-----------|-----------|
| Batch     | students in | students in | students | Success %         | Employment | Pay Scale | average   |
|           | the batch   | the batch   | Employed |                   | Success %  | LPA       | pay scale |
|           | attended    | passed      |          |                   |            |           | LPA       |
| 2014-2020 | 23          | 23          | 20       | 87                | 80.33      | 3.69      | 3.43      |
| 2015-2021 | 23          | 23          | 20       | 87                |            | 3.12      |           |
| 2016-2022 | 24          | 24          | 16       | 67                |            | 3.50      |           |